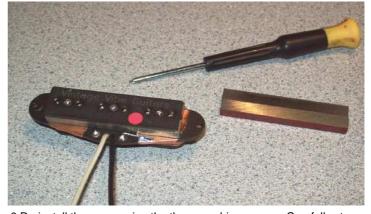

## Instructions for magnet exchange in the Vintage Vibe Guitars SP-90 pickup

1. Access the back of the SP-90 pickup and use a small Phillip's drive screwdriver to remove the three machine screws on the bottom.

6.Re-install the cover using the three machine screws. Carefully store the original magnets.

www.vintagevibeguitars.com

Vintage Vibe Guitars 2009

All Rights Reserved

email: vintagevibeguitars@gorge.net

Phone: (541) 436-2836 [Pacific Standard Time]