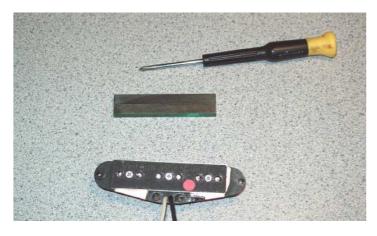

## Instructions for magnet exchange in the Vintage Vibe Guitars SP-90 pickup

1. Access the back of the SP-90 pickup and use a small Phillip's drive screwdriver to remove the three machine screws on the bottom.