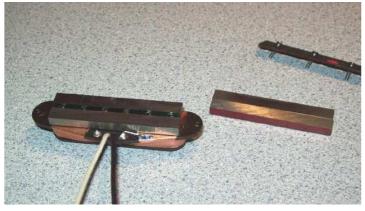

2. Remove the magnet cover plate and set aside; carefully pry the magets from the base of the pickup. Note magnet orientation.

3. Remove the black tape from the original magnets and transfer to the new magnets.

4. The new magnets will be installed with the black tape between the magnet and the botttom of the pickup body.

5. Make sure the two magnet bars of the new magnet assembly are aligned with each other and the orientation is correct.