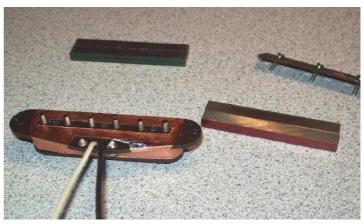

4. The new magnets will be installed with the black tape between the magnet and the botttom of the pickup body.

5. Make sure the two magnet bars of the new magnet assembly are aligned with each other and the orientation is correct.

6.Re-install the cover using the three machine screws. Carefully store the original magnets.

www.vintagevibeguitars.com

Vintage Vibe Guitars 2009

All Rights Reserved

email: vintagevibeguitars@gorge.net

Phone: (541) 436-2836 [Pacific Standard Time]