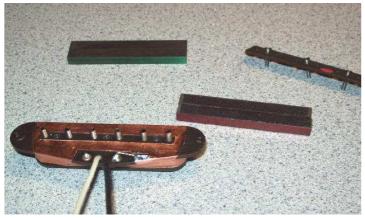

2. Remove the magnet cover plate and set aside; carefully pry the magets from the base of the pickup. Note magnet orientation.

3. Remove the black tape from the original magnets and transfer to the new magnets.

4. The new magnets will be installed with the black tape between the magnet and the botttom of the pickup body.

5. Make sure the two magnet bars of the new magnet assembly are aligned with each other and the orientation is correct.