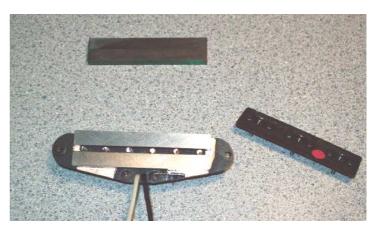

2. Remove the magnet cover plate and set aside; carefully pry the magets from the base of the pickup. Note magnet orientation.

3. Remove the black tape from the original magnets and transfer to the new magnets.